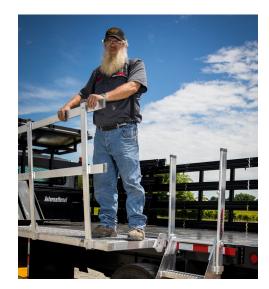

## ANSI Rating: 3-Man (3,000 lb) Capacity

Each platform features CNC billet hooks which allow for easy mounting to a flatbed trailer's rub rail. A safety guardrail helps protect against falls and is for easy storage.

\*Combine with a Trucker Series® ladder for safe, easy access.