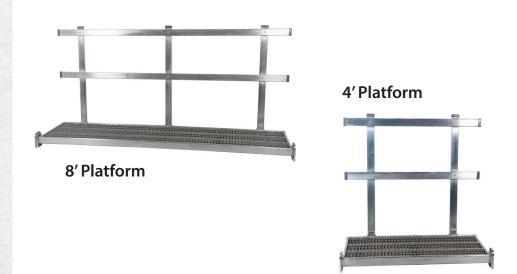

#### 8' Platform

- Weight: 87 lbs
- Dimensions (Platform): 96"W x 21"D
- Dimensions (Handrail): 96"W x 42" H

#### 4' Platform

- Weight: 45 lbs
- Dimensions (Platform): 48"L x 21"D
- Dimensions (Handrail): 48"W x 42" H