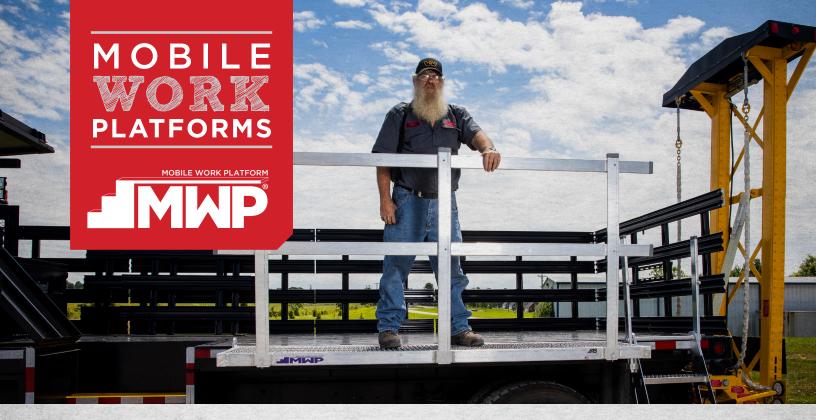

Our portable, all aluminum work platforms are ideal for extending your truck trailer's surface for safe access around stored materials and equipment. Platforms provide efficient trailer access while loading and unloading at any work site.

## ANSI Rating: 3-Man (3,000 lb) Capacity

Each platform features CNC billet hooks which allow for easy mounting to a flatbed trailer's rub rail. A safety guardrail helps protect against falls and is for easy storage.

# **MOBILE WORK PLATFORMS** ANSI Rating: 3-Man (3,000 lb) Capacity