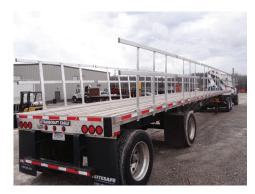

#### ANSI A1264.1-2017 and OSHA 1910.29 and 1926.502

The Removable Stake Pocket Rail provides workers the ability to improve loading efficiency and occupational safety. It also provides fall protection and a secure working area for loading, unloading and maneuvering while on the trailer. The Removable Stake Pocket Rail features an easy installation process by simply sliding into the stake pockets of most trailers.

### **SPECIFICATIONS**

Weight (8' version): 35 lbs Weight (4' version): 20 lbs Dimensions (8' version): 92" X 45" Dimensions (4' version): 44" X 45"