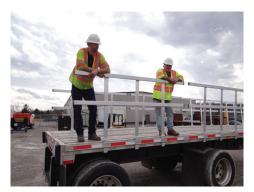

#### ANSI A1264.1-2017 and OSHA 1910.29 and 1926.502

The Removable Stake Pocket Rail provides workers the ability to improve loading efficiency and occupational safety. It also provides fall protection and a secure working area for loading, unloading and maneuvering while on the trailer. The Removable Stake Pocket Rail features an easy installation process by simply sliding into the stake pockets of most trailers.

# REMOVABLE STAKE POCKET RAIL ANSI A1264.1-2017 and OSHA 1910.29 and 1926.502