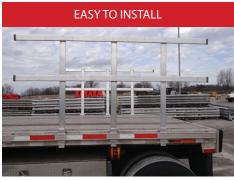

#### ANSI A1264.1-2017 and OSHA 1910.29 and 1926.502

The Removable Stake Pocket Rail provides workers the ability to improve loading efficiency and occupational safety. It also provides fall protection and a secure working area for loading, unloading and maneuvering while on the trailer. The Removable Stake Pocket Rail features an easy installation process by simply sliding into the stake pockets of most trailers.

#### **FEATURES**

- ANSI Rating 8' section (500 lbs)
- ANSI Rating 4' section (375 lbs)
- All Aluminum
- One man installation
- Storage rack options available for storing the rails when not in use