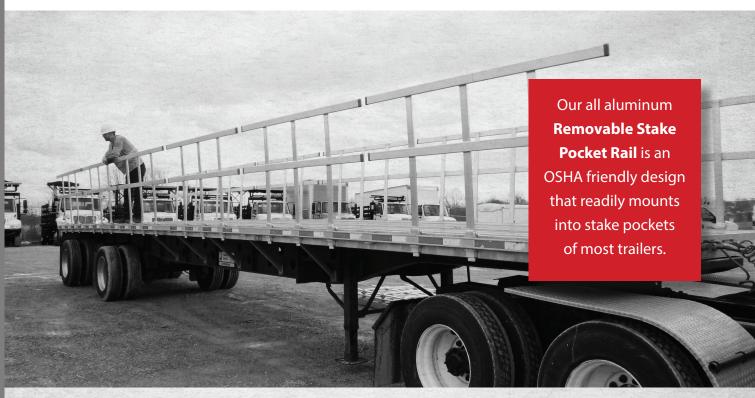

#### ANSI A1264.1-2017 and OSHA 1910.29 and 1926.502

The Removable Stake Pocket Rail provides workers the ability to improve loading efficiency and occupational safety. It also provides fall protection and a secure working area for loading, unloading and maneuvering while on the trailer. The Removable Stake Pocket Rail features an easy installation process by simply sliding into the stake pockets of most trailers.

# REMOVABLE STAKE POCKET RAIL ANSI A1264.1-2017 and OSHA 1910.29 and 1926.502