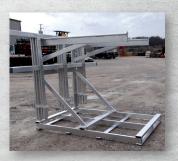

#### ANSI A1264.1-2017 and OSHA 1910.29 and 1926.502

The Removable Stake Pocket Rail provides workers the ability to improve loading efficiency and occupational safety. It also provides fall protection and a secure working area for loading, unloading and maneuvering while on the trailer. The Removable Stake Pocket Rail features an easy installation process by simply sliding into the stake pockets of most trailers.

# REMOVABLE STAKE POCKET RAIL ANSI A1264.1-2017 and OSHA 1910.29 and 1926.502

#### **FEATURES**

- ANSI Rating 8' section (500 lbs)
- ANSI Rating 4' section (375 lbs)
- All Aluminum
- One man installation
- Storage rack options available for storing the rails when not in use

### **SPECIFICATIONS**

Weight (8' version): 35 lbs Weight (4' version): 20 lbs Dimensions (8' version): 92" X 45" Dimensions (4' version): 44" X 45"